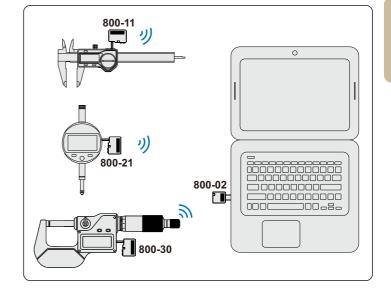

## WIRELESS DATA TRANSFER SYSTEM (ZIGBEE)

800-02

- Max. transmission distance: 15m
- For single channel receiver (code: 800-01), it can be only connected to one receiver(gages). There is no software, the data can be transferred into Excel, Word directly.
- For multi- channel receiver(code: 800-02), it can be connected to Max. 10 receivers(gages). It includes a software, the data can be transferred into the software.
- Wireless zigbee protocol, conforming to IEEE802, 2.4GHz band

| Code    | Name                       | Plug to product | Products                                           | C  | ode    | Name        |
|---------|----------------------------|-----------------|----------------------------------------------------|----|--------|-------------|
| 800-01  | single channel<br>receiver |                 | for follow measuring tools                         | 80 | 800-15 | transmitter |
| 800-02  | multi-channel<br>receiver  |                 | for follow measuring tools                         |    |        |             |
| 800-10  | transmitter                |                 | for digital calipers with following electronics    | 80 | 0-21   | transmitter |
| 800-10L | transmitter                | 8mm             | for digital height gage with following electronics | 80 | 0-20   | transmitter |
| 800-11  | transmitter                |                 | for digital calipers with following electronics    | 80 | 0-30   | transmitter |

Plug to product

Products for digital calipers and height gage with following electronics

\* Confirm the electronics output port type when placing orders

1