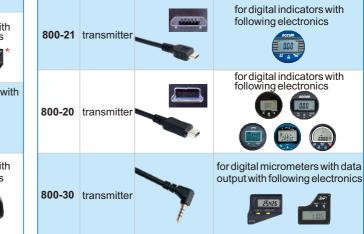

| Code    | Name                       | Plug to product | Products                                           | C  | ode    | Name        |
|---------|----------------------------|-----------------|----------------------------------------------------|----|--------|-------------|
| 800-01  | single channel<br>receiver |                 | for follow measuring tools                         | 80 | 800-15 | transmitter |
| 800-02  | multi-channel<br>receiver  |                 | for follow measuring tools                         |    |        |             |
| 800-10  | transmitter                |                 | for digital calipers with following electronics    | 80 | 0-21   | transmitter |
| 800-10L | transmitter                | 8mm             | for digital height gage with following electronics | 80 | 0-20   | transmitter |
| 800-11  | transmitter                |                 | for digital calipers with following electronics    | 80 | 0-30   | transmitter |

Plug to product

Products for digital calipers and height gage with following electronics

\* Confirm the electronics output port type when placing orders

1