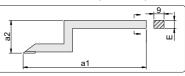

## Application with clamps(optional)

184-012-11

| Code       | Range          | Accuracy | Resolution     | b1  | b2 | L    | С  | a1 | a2 | Е  |
|------------|----------------|----------|----------------|-----|----|------|----|----|----|----|
| 184-012-11 | 0-300mm/0-12"  | ±0.03mm  | 0.01mm/0.0005" | 180 | 55 | 515  | 32 | 80 | 30 | 9  |
| 184-024-11 | 0-600mm/0-24"  | ±0.05mm  | 0.01mm/0.0005" | 180 | 55 | 815  | 32 | 80 | 30 | 9  |
| 184-040-11 | 0-1000mm/0-40" | ±0.07mm  | 0.01mm/0.001"  | 265 | 70 | 1220 | 40 | 92 | 48 | 12 |