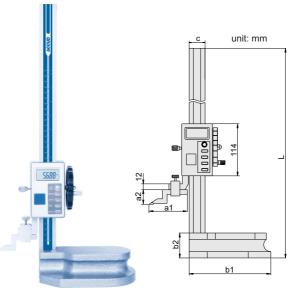

## Application with clamps(optional)

184-012-11

| Code       | Range          | Accuracy | Resolution     | b1  | b2 | L    | С  | a1 | a2 | Е  |
|------------|----------------|----------|----------------|-----|----|------|----|----|----|----|
| 184-012-11 | 0-300mm/0-12"  | ±0.03mm  | 0.01mm/0.0005" | 180 | 55 | 515  | 32 | 80 | 30 | 9  |
| 184-024-11 | 0-600mm/0-24"  | ±0.05mm  | 0.01mm/0.0005" | 180 | 55 | 815  | 32 | 80 | 30 | 9  |
| 184-040-11 | 0-1000mm/0-40" | ±0.07mm  | 0.01mm/0.001"  | 265 | 70 | 1220 | 40 | 92 | 48 | 12 |