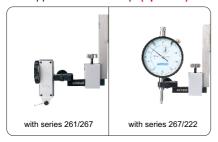

## **DIGITAL HEIGHT GAGE WITH DRIVING WHEEL**

- ◆ Buttons: on/off, zero, mm/inch, ABS/INC, hold
- Automatic power off, move the digital unit to turn on power
- Carbide tipped scriber
- ◆ Made of stainless steel
- ◆ Data output(cable code:100-15)
- Optional accessories: dial test indicator holder (267-050-01)