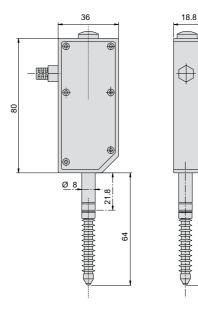

#### Resolution 0.001mm

| Code       | Interface | Range    | Measuring force | Stem | Accuracy | Hysteresis |
|------------|-----------|----------|-----------------|------|----------|------------|
| 201-010-01 | Pin4      | 0-12.7mm | 1.5N            | Ø8mm | 5µm      | 2µm        |
| 201-010-02 | RS232     | 0-12.7mm | 1.5N            | Ø8mm | 5µm      | 2µm        |

### Resolution 0.01mm

| Code       | Interface | Range    | Measuring force | Stem | Accuracy | Hysteresis |
|------------|-----------|----------|-----------------|------|----------|------------|
| 201-010-11 | Pin4      | 0-12.7mm | 1.5N            | Ø8mm | 20µm     | 10µm       |
| 201-010-12 | RS232     | 0-12.7mm | 1.5N            | Ø8mm | 20µm     | 10µm       |