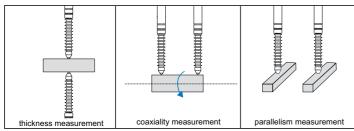

# **SERIES 201**

## LINEAR GAUGE

- Suitable for measuring the height, thickness, squareness, coaxiality and so on.
- IP65 protection level
- High frequence:100 times/s, can measure high speed workpiece
- Output signal: 90° phase difference wave
- Standard cable length: 2m

Interface(RS232)

• Long working life due to the special bearing



IP65



150



#### Multi-gauges application





#### Resolution 0.001mm

| Code       | Interface | Range    | Measuring force | Stem | Accuracy | Hysteresis |
|------------|-----------|----------|-----------------|------|----------|------------|
| 201-010-01 | Pin4      | 0-12.7mm | 1.5N            | Ø8mm | 5µm      | 2µm        |
| 201-010-02 | RS232     | 0-12.7mm | 1.5N            | Ø8mm | 5µm      | 2µm        |

### Resolution 0.01mm

| Code       | Interface | Range    | Measuring force | Stem | Accuracy | Hysteresis |
|------------|-----------|----------|-----------------|------|----------|------------|
| 201-010-11 | Pin4      | 0-12.7mm | 1.5N            | Ø8mm | 20µm     | 10µm       |
| 201-010-12 | RS232     | 0-12.7mm | 1.5N            | Ø8mm | 20µm     | 10µm       |