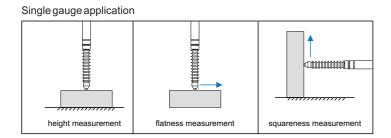

## LINEAR GAUGE

- Suitable for measuring the height, thickness, squareness, coaxiality and so on.
- IP65 protection level
- High frequence:100 times/s, can measure high speed workpiece
- Output signal: 90° phase difference wave
- Standard cable length: 2m