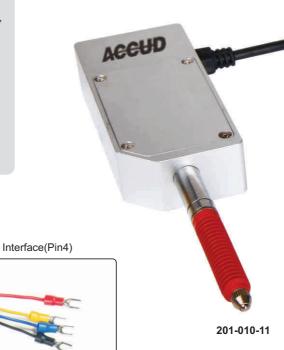

## LINEAR GAUGE

- Suitable for measuring the height, thickness, squareness, coaxiality and so on.
- IP65 protection level
- High frequence:100 times/s, can measure high speed workpiece
- Output signal: 90° phase difference wave
- Standard cable length: 2m

Interface(RS232)

• Long working life due to the special bearing

IP65

150

#### Resolution 0.001mm

| Code       | Interface | Range    | Measuring force | Stem | Accuracy | Hysteresis |
|------------|-----------|----------|-----------------|------|----------|------------|
| 201-010-01 | Pin4      | 0-12.7mm | 1.5N            | Ø8mm | 5µm      | 2µm        |
| 201-010-02 | RS232     | 0-12.7mm | 1.5N            | Ø8mm | 5µm      | 2µm        |

### Resolution 0.01mm

| Code       | Interface | Range    | Measuring force | Stem | Accuracy | Hysteresis |
|------------|-----------|----------|-----------------|------|----------|------------|
| 201-010-11 | Pin4      | 0-12.7mm | 1.5N            | Ø8mm | 20µm     | 10µm       |
| 201-010-12 | RS232     | 0-12.7mm | 1.5N            | Ø8mm | 20µm     | 10µm       |