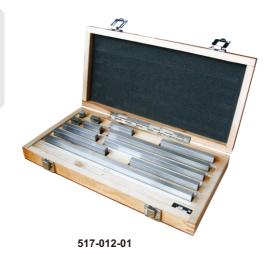

## **GAUGE BLOCK SET FOR CALIPER INSPECTION**

- ◆ For checking calipers accuracy
- ◆ Meet ISO 3650
- Gauge blocks are made of alloy steel
- With manufacturer inspection certificate

| Code       | Guage block allocation                                                   | Quantity | Grade |
|------------|--------------------------------------------------------------------------|----------|-------|
| 517-012-01 | 10, 20, 20, 41.2, 51.2, 81.5, 101.2, 121.5, 121.8, 191.8, 201.5, 291.8mm | 12pcs    | 0     |
| 517-012-02 | 10, 20, 20, 41.2, 51.2, 81.5, 101.2, 121.5, 121.8, 191.8, 201.5, 291.8mm | 12pcs    | 1     |
| 517-012-03 | 10, 20, 20, 41.2, 51.2, 81.5, 101.2, 121.5, 121.8, 191.8, 201.5, 291.8mm | 12pcs    | 2     |