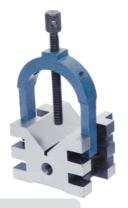

## **V-BLOCK SET**

- Hold cylindrical or rectangular workpieces for inspection and machining
- ◆ Two V-blocks per set
- ◆ Hardened to HRC60±2
- Applicable for cylinder with diameter
  (Ød): 5 50mm
- ◆ Applicable for rectangular workpieces with thickness: ≤35mm

|--|--|--|--|--|--|

| Code       | Size (LxWxH) | Parallelism of V groove to top and bottom sides | Squareness of V groove to front and back sides | Height difference of a matched pair |
|------------|--------------|-------------------------------------------------|------------------------------------------------|-------------------------------------|
| 638-070-01 | 60x70x50mm   | 8µm                                             | 8µm                                            | 8µm                                 |