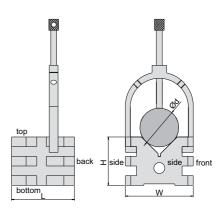

|--|--|--|--|--|--|

| Code       | Size (LxWxH) | Parallelism of V groove to top and bottom sides | Squareness of V groove to front and back sides | Height difference of a matched pair |
|------------|--------------|-------------------------------------------------|------------------------------------------------|-------------------------------------|
| 638-070-01 | 60x70x50mm   | 8µm                                             | 8µm                                            | 8µm                                 |