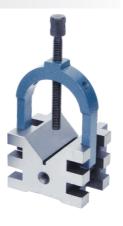

## **V-BLOCK SET**

- Hold cylindrical or rectangular workpieces for inspection and machining
- ◆ Two V-blocks per set
- ◆ Hardened to HRC60±2
- Applicable for cylinder with diameter
  (Ød): 5 50mm
- ◆ Applicable for rectangular workpieces with thickness: ≤35mm

|--|--|--|--|--|--|

| Code       | Size (LxWxH) | Parallelism of V groove to top and bottom sides | Squareness of V groove to front and back sides | Height difference of a matched pair |
|------------|--------------|-------------------------------------------------|------------------------------------------------|-------------------------------------|
| 638-070-01 | 60x70x50mm   | 8µm                                             | 8µm                                            | 8µm                                 |