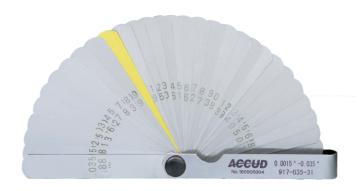

## **INCH FEELER GAUGE**

- .010" is made of brass, others are made of hardened alloy steel
- ◆ Each blade is marked with inch/metric size

| Code       | Range        | Quantity of leaves |
|------------|--------------|--------------------|
| 917-035-31 | .0015"~.035" | 32                 |