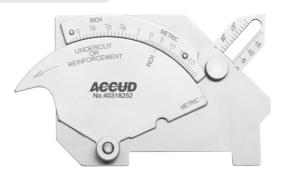

## **WELDING GAUGE**

- Adjustable scale to compensate pointer wear
- ◆ Made of stainless steel

front side reverse side

| Code       | Application                     | Range              | Graduation  | Accuracy |
|------------|---------------------------------|--------------------|-------------|----------|
| 975-025-02 | measure crown height            | 0-25mm (0-1")      | 1mm (1/16") | ±0.5mm   |
|            | measure fillet weld leg height  | 0 - 25mm (0 - 1")  | 1mm (1/16") | ±0.5mm   |
|            | measure misalignment            | 0 - 25mm (0 - 1")  | 1mm (1/16") | ±0.5mm   |
|            | measure undercut depth          | 0 - 2mm (0 - 1/8") | 1mm (1/16") | ±0.5mm   |
|            | measure fillet weld throat size | 0-20mm (0-3/4")    | 1mm (1/16") | ±0.5mm   |
|            | measure angle of preparation    | 0-60°              | 5°          | ±1°      |
|            | measure length                  | 0-60mm (0-2")      | 1mm (1/16") | ±0.5mm   |
|            | measure 45° angle               | _                  | _           | ±1°      |