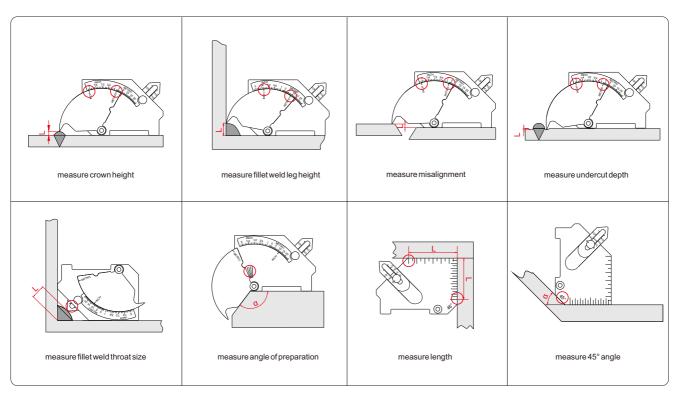

## **WELDING GAUGE**

- Adjustable scale to compensate pointer wear
- ◆ Made of stainless steel

front side reverse side

| Code       | Application                     | Range              | Graduation  | Accuracy |
|------------|---------------------------------|--------------------|-------------|----------|
| 975-025-02 | measure crown height            | 0-25mm (0-1")      | 1mm (1/16") | ±0.5mm   |
|            | measure fillet weld leg height  | 0 - 25mm (0 - 1")  | 1mm (1/16") | ±0.5mm   |
|            | measure misalignment            | 0 - 25mm (0 - 1")  | 1mm (1/16") | ±0.5mm   |
|            | measure undercut depth          | 0 - 2mm (0 - 1/8") | 1mm (1/16") | ±0.5mm   |
|            | measure fillet weld throat size | 0-20mm (0-3/4")    | 1mm (1/16") | ±0.5mm   |
|            | measure angle of preparation    | 0-60°              | 5°          | ±1°      |
|            | measure length                  | 0-60mm (0-2")      | 1mm (1/16") | ±0.5mm   |
|            | measure 45° angle               | _                  | _           | ±1°      |