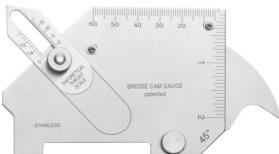

## **WELDING GAUGE**

- Adjustable scale to compensate pointer wear
- ◆ Made of stainless steel

front side reverse side

| Code       | Application                     | Range              | Graduation  | Accuracy |
|------------|---------------------------------|--------------------|-------------|----------|
| 975-025-02 | measure crown height            | 0-25mm (0-1")      | 1mm (1/16") | ±0.5mm   |
|            | measure fillet weld leg height  | 0 - 25mm (0 - 1")  | 1mm (1/16") | ±0.5mm   |
|            | measure misalignment            | 0 - 25mm (0 - 1")  | 1mm (1/16") | ±0.5mm   |
|            | measure undercut depth          | 0 - 2mm (0 - 1/8") | 1mm (1/16") | ±0.5mm   |
|            | measure fillet weld throat size | 0-20mm (0-3/4")    | 1mm (1/16") | ±0.5mm   |
|            | measure angle of preparation    | 0-60°              | 5°          | ±1°      |
|            | measure length                  | 0-60mm (0-2")      | 1mm (1/16") | ±0.5mm   |
|            | measure 45° angle               | _                  | _           | ±1°      |