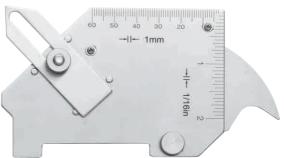

## **WELDING GAUGE**

- Adjustable scale to compensate pointer wear
- ◆ Made of stainless steel

front side reverse side

| Code       | Application                     | Range             | Graduation  | Accuracy |
|------------|---------------------------------|-------------------|-------------|----------|
| 975-025-01 | measure crown height            | 0 - 25mm (0 - 1") | 1mm (1/16") | ±0.5mm   |
|            | measure fillet weld leg height  | 0 - 25mm (0 - 1") | 1mm (1/16") | ±0.5mm   |
|            | measure misalignment            | 0-25mm (0-1")     | 1mm (1/16") | ±0.5mm   |
|            | measure undercut depth          | 0-2mm (0-1/8")    | 1mm (1/16") | ±0.5mm   |
|            | measure fillet weld throat size | 0-20mm (0-3/4")   | 1mm (1/16") | ±0.5mm   |
|            | measure angle of preparation    | 0-60°             | 5°          | ±1°      |
|            | measure length                  | 0 - 60mm (0-2")   | 1mm (1/16") | ±0.5mm   |
|            | measure 45° angle               | _                 | _           | ±1°      |