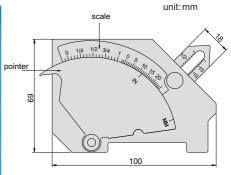

## **WELDING GAUGE**

- Adjustable scale to compensate pointer wear
- ◆ Made of stainless steel

front side reverse side

| Code       | Application                     | Range             | Graduation  | Accuracy |
|------------|---------------------------------|-------------------|-------------|----------|
| 975-025-01 | measure crown height            | 0 - 25mm (0 - 1") | 1mm (1/16") | ±0.5mm   |
|            | measure fillet weld leg height  | 0 - 25mm (0 - 1") | 1mm (1/16") | ±0.5mm   |
|            | measure misalignment            | 0-25mm (0-1")     | 1mm (1/16") | ±0.5mm   |
|            | measure undercut depth          | 0-2mm (0-1/8")    | 1mm (1/16") | ±0.5mm   |
|            | measure fillet weld throat size | 0-20mm (0-3/4")   | 1mm (1/16") | ±0.5mm   |
|            | measure angle of preparation    | 0-60°             | 5°          | ±1°      |
|            | measure length                  | 0 - 60mm (0-2")   | 1mm (1/16") | ±0.5mm   |
|            | measure 45° angle               | _                 | _           | ±1°      |