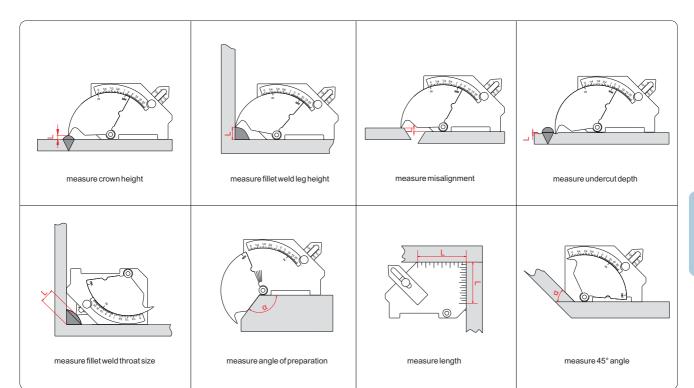

## **WELDING GAUGE**

- Adjustable scale to compensate pointer wear
- ◆ Made of stainless steel

front side reverse side

| Code       | Application                     | Range             | Graduation  | Accuracy |
|------------|---------------------------------|-------------------|-------------|----------|
| 975-025-01 | measure crown height            | 0 - 25mm (0 - 1") | 1mm (1/16") | ±0.5mm   |
|            | measure fillet weld leg height  | 0 - 25mm (0 - 1") | 1mm (1/16") | ±0.5mm   |
|            | measure misalignment            | 0-25mm (0-1")     | 1mm (1/16") | ±0.5mm   |
|            | measure undercut depth          | 0-2mm (0-1/8")    | 1mm (1/16") | ±0.5mm   |
|            | measure fillet weld throat size | 0-20mm (0-3/4")   | 1mm (1/16") | ±0.5mm   |
|            | measure angle of preparation    | 0-60°             | 5°          | ±1°      |
|            | measure length                  | 0 - 60mm (0-2")   | 1mm (1/16") | ±0.5mm   |
|            | measure 45° angle               | _                 | _           | ±1°      |