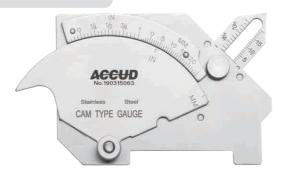

## **WELDING GAUGE**

- Adjustable scale to compensate pointer wear
- ◆ Made of stainless steel

front side reverse side

| Code       | Application                     | Range             | Graduation  | Accuracy |
|------------|---------------------------------|-------------------|-------------|----------|
| 975-025-01 | measure crown height            | 0 - 25mm (0 - 1") | 1mm (1/16") | ±0.5mm   |
|            | measure fillet weld leg height  | 0 - 25mm (0 - 1") | 1mm (1/16") | ±0.5mm   |
|            | measure misalignment            | 0-25mm (0-1")     | 1mm (1/16") | ±0.5mm   |
|            | measure undercut depth          | 0-2mm (0-1/8")    | 1mm (1/16") | ±0.5mm   |
|            | measure fillet weld throat size | 0-20mm (0-3/4")   | 1mm (1/16") | ±0.5mm   |
|            | measure angle of preparation    | 0-60°             | 5°          | ±1°      |
|            | measure length                  | 0 - 60mm (0-2")   | 1mm (1/16") | ±0.5mm   |
|            | measure 45° angle               | _                 | _           | ±1°      |