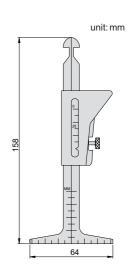

## 976 PIPE WELDING GAUGE

◆ Made of stainless steel

| Code       | Application                                               | Range             | Graduation  | Accuracy |
|------------|-----------------------------------------------------------|-------------------|-------------|----------|
| 976-045-01 | measure bevel on end preparation                          | 37.5°             | _           | ±1°      |
|            | measure pipe wall thickness                               | 0-45mm (0-1-3/4") | 1mm (1/16") | ±0.5mm   |
|            | measure internal misalignment                             | 0-35mm (0-1-3/8") | 1mm (1/32") | ±0.5mm   |
|            | measure fit-up gap                                        | 1.6mm, 2.2mm      | _           | ±0.1mm   |
|            | measure crown height                                      | 0-35mm (0-1-3/8") | 1mm (1/32") | ±0.5mm   |
|            | measure distance between two marking lines of socket weld | 0-60mm (0-2-3/8") | 1mm (1/16") | ±0.5mm   |
|            | measure fillet weld length                                | 0-30mm (0-1-1/4") | 1mm (1/16") | ±0.5mm   |
|            | measure fillet weld height                                | 0-35mm (0-1-3/8") | 1mm (1/32") | ±0.5mm   |