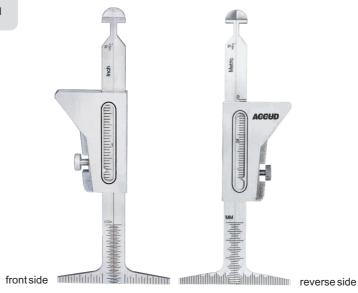

## 976 PIPE WELDING GAUGE

◆ Made of stainless steel

| Code       | Application                                               | Range             | Graduation  | Accuracy |
|------------|-----------------------------------------------------------|-------------------|-------------|----------|
| 976-045-01 | measure bevel on end preparation                          | 37.5°             | _           | ±1°      |
|            | measure pipe wall thickness                               | 0-45mm (0-1-3/4") | 1mm (1/16") | ±0.5mm   |
|            | measure internal misalignment                             | 0-35mm (0-1-3/8") | 1mm (1/32") | ±0.5mm   |
|            | measure fit-up gap                                        | 1.6mm, 2.2mm      | _           | ±0.1mm   |
|            | measure crown height                                      | 0-35mm (0-1-3/8") | 1mm (1/32") | ±0.5mm   |
|            | measure distance between two marking lines of socket weld | 0-60mm (0-2-3/8") | 1mm (1/16") | ±0.5mm   |
|            | measure fillet weld length                                | 0-30mm (0-1-1/4") | 1mm (1/16") | ±0.5mm   |
|            | measure fillet weld height                                | 0-35mm (0-1-3/8") | 1mm (1/32") | ±0.5mm   |