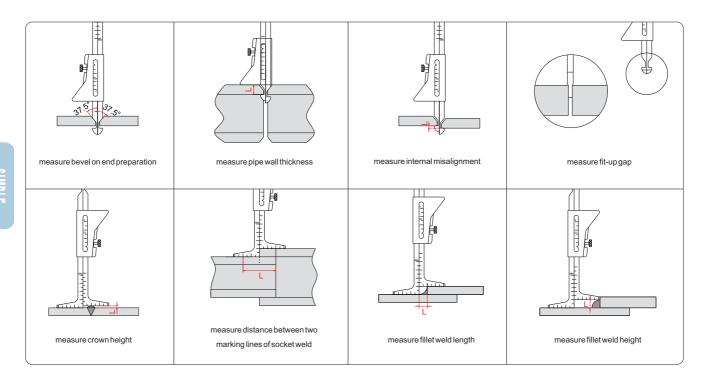

## 976 PIPE WELDING GAUGE

◆ Made of stainless steel

| Code       | Application                                               | Range             | Graduation  | Accuracy |
|------------|-----------------------------------------------------------|-------------------|-------------|----------|
| 976-045-01 | measure bevel on end preparation                          | 37.5°             | _           | ±1°      |
|            | measure pipe wall thickness                               | 0-45mm (0-1-3/4") | 1mm (1/16") | ±0.5mm   |
|            | measure internal misalignment                             | 0-35mm (0-1-3/8") | 1mm (1/32") | ±0.5mm   |
|            | measure fit-up gap                                        | 1.6mm, 2.2mm      | _           | ±0.1mm   |
|            | measure crown height                                      | 0-35mm (0-1-3/8") | 1mm (1/32") | ±0.5mm   |
|            | measure distance between two marking lines of socket weld | 0-60mm (0-2-3/8") | 1mm (1/16") | ±0.5mm   |
|            | measure fillet weld length                                | 0-30mm (0-1-1/4") | 1mm (1/16") | ±0.5mm   |
|            | measure fillet weld height                                | 0-35mm (0-1-3/8") | 1mm (1/32") | ±0.5mm   |