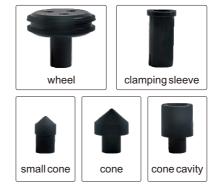

## **OPTIONALACCESSORIES**

| Main unit             | 1pc      |
|-----------------------|----------|
| Accessories (5 types) | 1pc.each |
| AAA battery           | 2pcs     |