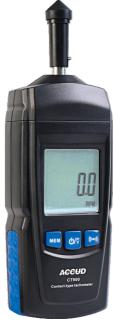

## СТ900

## **CONTACT TYPE TACHOMETER**

- Measure rotary speed, line speed
- With back light
- Real-time/Max/Min/avarage measurement
- Can review the last measuring value