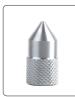

point

pull clamp

extension rod

## **INCLUDED ACCESSORIES**

| Main unit        | 1pc                                                             |  |
|------------------|-----------------------------------------------------------------|--|
| AAA batteries    | 2pcs                                                            |  |
| Push/pull clamps | 6pcs(flat, Vtype, knife-edge, point, pull clamp, extension rod) |  |