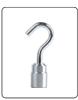

point

pull clamp

extension rod

## **INCLUDED ACCESSORIES**

| Main unit        | 1pc                                                             |  |
|------------------|-----------------------------------------------------------------|--|
| AAA batteries    | 2pcs                                                            |  |
| Push/pull clamps | 6pcs(flat, Vtype, knife-edge, point, pull clamp, extension rod) |  |