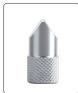

point

pull clamp

extension rod

## **INCLUDED ACCESSORIES**

| Main unit        | 1pc                                                             |  |
|------------------|-----------------------------------------------------------------|--|
| AAA batteries    | 2pcs                                                            |  |
| Push/pull clamps | 6pcs(flat, Vtype, knife-edge, point, pull clamp, extension rod) |  |