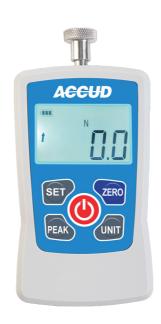

## SERIES DFXXS

## **DIGITAL FORCE GAUGE**

- ◆ Basictype
- For pull and push measurement
- ◆ Unit: N, kgf, ozf, lbf
- ◆ Low and high limits setting with judgement
- ◆ With backlight
- ◆ Power off automatically

v-type

knife-edge

## **SPECIFICATION**

| Code       | DF10S                 | DF20S | DF50S | DF100S | DF200S | DF500S |
|------------|-----------------------|-------|-------|--------|--------|--------|
| Range      | 10N                   | 20N   | 50N   | 100N   | 200N   | 500N   |
| Resolution | 0.01N                 | 0.01N | 0.01N | 0.1N   | 0.1N   | 0.1N   |
| Accuracy   | ±1% x FS (full scale) |       |       |        |        |        |
| Power      | 2xAAA batteries       |       |       |        |        |        |
| Dimension  | 124x60x31mm           |       |       |        |        |        |
| Weight     | 400g                  |       |       |        |        |        |