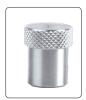

point

pull clamp

extension rod

## **INCLUDED ACCESSORIES**

| Main unit        | 1pc                                                             |  |
|------------------|-----------------------------------------------------------------|--|
| AAA batteries    | 2pcs                                                            |  |
| Push/pull clamps | 6pcs(flat, Vtype, knife-edge, point, pull clamp, extension rod) |  |