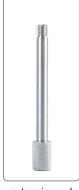

point

pull clamp

extension rod

## **INCLUDED ACCESSORIES**

| Main unit        | 1pc                                                             |  |
|------------------|-----------------------------------------------------------------|--|
| AAA batteries    | 2pcs                                                            |  |
| Push/pull clamps | 6pcs(flat, Vtype, knife-edge, point, pull clamp, extension rod) |  |