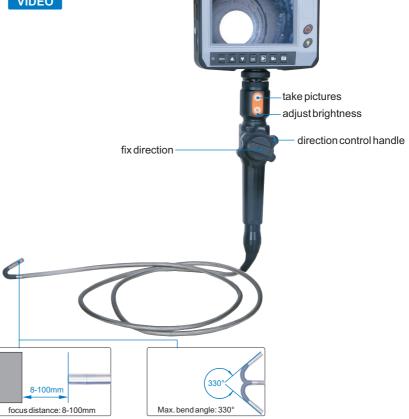

## **ENDOSCOPE**

- 2-way directions
- ♦ With adjustable LED light
- ◆ Take pictures and record videos

## **SPECIFICATION**

| SPECIFICATION         |                                            |        |           |
|-----------------------|--------------------------------------------|--------|-----------|
| Code                  | ES5515                                     | ES5530 | ES4015    |
| Probe diameter        | 5.5mm                                      | 5.5mm  | 4.0mm     |
| Cable length*         | 1.5m                                       | 3m     | 1.5m      |
| Dust/waterproof probe | IP65                                       |        |           |
| Camera                | 0.45M Pixel                                |        |           |
| Picture resolution    | 640x480                                    |        |           |
| Frame rate Frame rate | 30fps                                      |        |           |
| Illumination          | 8pcs LEDs 4pc                              |        | 4pcs LEDs |
| Video format          | AVI or MPEG4                               |        |           |
| Memory                | 8G SD card                                 |        |           |
| Powersupply           | rechargeable battery (for 4 hours working) |        |           |
| Weight                | 550g                                       | 750g   | 500g      |