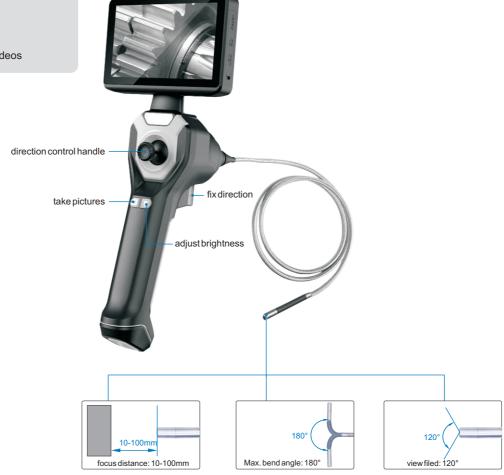

## **ENDOSCOPE**

- 2-way directions
- ◆ With adjustable LED light
- ◆ Take pictures and record videos

## SPECIFICATION

| SPECIFICATION         |                                            |       |       |
|-----------------------|--------------------------------------------|-------|-------|
| Code                  | ESE80                                      | ESE60 | ESE40 |
| Probe diameter        | 8.0mm                                      | 6.0mm | 4.0mm |
| Cable length          | 1m                                         |       |       |
| Dust/waterproof probe | IP65                                       |       |       |
| Camera                | 1M Pixel                                   |       |       |
| Picture resolution    | 1280x720                                   |       |       |
| Framerate             | 30fps                                      |       |       |
| Screesize             | 4.5 inch                                   |       |       |
| Illumination          | 8pcs LEDs 6pcs LEDs                        |       |       |
| Video format          | AVI                                        |       |       |
| Memory                | 32G SD card                                |       |       |
| Powersupply           | rechargeable battery (for 4 hours working) |       |       |
| Weight                | 500g                                       | 450g  | 400g  |