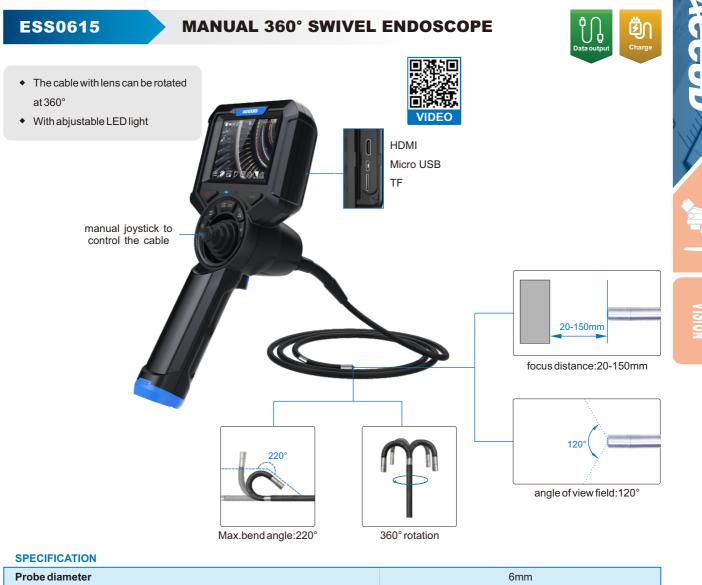

| Probe diameter        | 6mm                                       |
|-----------------------|-------------------------------------------|
| Cable length          | 1.5m                                      |
| Cable type            | steel wired weaved cable                  |
| Dust/waterproof probe | IP65                                      |
| Camera pixel          | 1M Pixel                                  |
| Picture resolution    | 1280x720                                  |
| Bend control          | manual joystick                           |
| Frame rate            | 30fps                                     |
| Illumination          | 6 steps adjustable LED                    |
| Display size          | 3.5inch LCD,Max.20000Lux                  |
| Max.magnification     | 5X                                        |
| Video format          | MP4/JPEG                                  |
| Memory                | 16G TF card                               |
| Power supply          | rechargeable battery(for 4 hours working) |
| Weight                | 550g                                      |