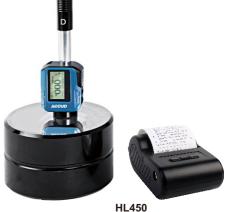

## **PORTABLE HARDNESS TESTER**

◆ Pocket size, easy to carry

HL450/HL450W

- Based on HL scale, converted to other hardness scales
  (HV, HB, HRC, HRB, HS) and tensile strength MPa
- ◆ Impact direction can be set
- ◆ With average value calculation function
- ◆ Conforms to the standard ASTM A956-02
- ◆ With manufacturer inspection certificate

Support ring (12pcs/set, optional)

| Code                             | HL450                                     | HL450W  |
|----------------------------------|-------------------------------------------|---------|
| Printer                          | with                                      | without |
| Resolution                       | 1HLD, 1HV, 1HB, 0.1HRC, 0.1HRB, 1HS, 1MPa |         |
| Accuracy                         | ±6HLD/0.6HRC(HLD=800)                     |         |
|                                  | 5kg (directly)                            |         |
| Min. workpiece weight            | 2kg (on solid support)                    |         |
|                                  | 0.1kg (coupled on large plate)            |         |
| Min. workpiece thickness         | 5mm                                       |         |
| Min. workpiece diameter          | 30mm                                      |         |
| Max. workpiece surface roughness | 1.6µm(Ra)                                 |         |
| Output                           | USB and wireless                          |         |
| Powersupply                      | rechargeable battery                      |         |
| Dimension                        | 147×35×22mm                               |         |
| Weight                           | 65g                                       |         |