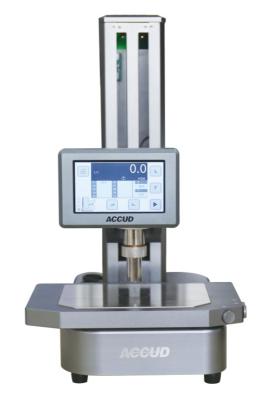

## **SPECIFICATION**

| 0. 20                 |                |
|-----------------------|----------------|
| Probe moving range    | 160mm          |
| Stage moving range(X) | 80mm           |
| Loading control       | Stepping motor |
| Loading force         | Spring force   |
| Max. workpiece height | 120mm          |
| Accuracy              | ±1             |
| Resolution            | 0.1            |
| Output                | USB            |
| Powersupply           | DC24V/5A       |