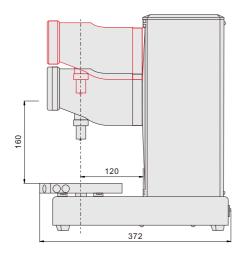

## **SPECIFICATION**

| 0. 20                 |                |
|-----------------------|----------------|
| Probe moving range    | 160mm          |
| Stage moving range(X) | 80mm           |
| Loading control       | Stepping motor |
| Loading force         | Spring force   |
| Max. workpiece height | 120mm          |
| Accuracy              | ±1             |
| Resolution            | 0.1            |
| Output                | USB            |
| Powersupply           | DC24V/5A       |