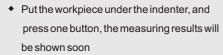

## **AUTOMATIC SHORE HARDNESS TESTER**

- Can measure plastic, rubber, sponge with different hardness
- Include three indenters (type A, D, OO)
- ◆ Touch screen
- ◆ With data output
- With manufacturer inspection certificate