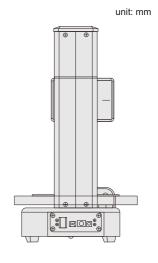

## **AUTOMATIC SHORE HARDNESS TESTER**

- Can measure plastic, rubber, sponge with different hardness
- Include three indenters (type A, D, OO)
- ◆ Touch screen
- ◆ With data output
- With manufacturer inspection certificate

## **SPECIFICATION**

| 0. 20                 |                |
|-----------------------|----------------|
| Probe moving range    | 160mm          |
| Stage moving range(X) | 80mm           |
| Loading control       | Stepping motor |
| Loading force         | Spring force   |
| Max. workpiece height | 120mm          |
| Accuracy              | ±1             |
| Resolution            | 0.1            |
| Output                | USB            |
| Powersupply           | DC24V/5A       |