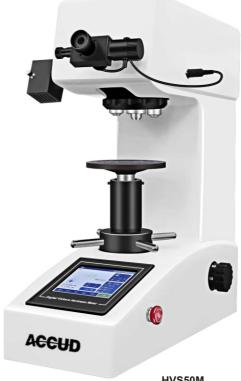

# **VICKERS HARDNESS TESTER**

- Automatic turret
- ◆ Touch screen
- The hardness scale can be changed to Rockwell and Brinell scales
- ◆ With manufacturer inspection certificate

X-Y Stage(Optional)

## **SPECIFICATION**

| Code                | HVS10M                                | HVS50M                  |  |
|---------------------|---------------------------------------|-------------------------|--|
| Testload            | 0.3, 0.5, 1, 3, 5, 10kgf              | 1, 5, 10, 20, 30, 50kgf |  |
| Stage elevation     | manual                                |                         |  |
| Loading control     | automatic(loading/dwell/unloading)    |                         |  |
| Loading time        | 1-99s (adjustable)                    |                         |  |
| Objective           | 10X(observation), 20X( measurement)   |                         |  |
| Eyepiece            | 10X                                   |                         |  |
| Total magnification | 100X(observation), 200X( measurement) |                         |  |
| Max.testheight      | 160mm                                 |                         |  |
| Max.throat          | 135mm                                 |                         |  |
|                     | size: 100×100mm                       |                         |  |
| X-Y stage(optional) | travel range: 25×25mm                 |                         |  |
|                     | graduation: 0.01mm                    |                         |  |
| Dimension           | 530×280×630mm                         |                         |  |
| Weight              | 35kg                                  |                         |  |