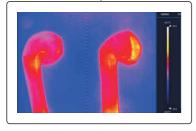

## **INFRARED THERMAL IMAGING CAMERA**



- For quick finding the current leakage or short circuit position when reparing PCBA
- For simulating the heating condition of the PCBA in a closed environment when designing
- ♦ With high limit alarm
- ♦ With software, data can be exported to Excel
- ◆ Flexible stand



Measure



Compare



3D Graph



Quick Locating



## **SPECIFICATION**

| IR image            | Resolution      | 260x200                          |
|---------------------|-----------------|----------------------------------|
|                     | Measuring range | -10°C - 120°C                    |
|                     | Accuracy        | ±3°                              |
|                     | Frame rate      | 25Hz                             |
|                     | Field of view   | Horizontal:34.4°, vertical:25.8° |
|                     | Lens            | Ø4mm                             |
|                     | Emissivity      | 0.1-1(adjustable)                |
| Data output         |                 | USB (Type C)                     |
| Working temperature |                 | -10°C-55°C