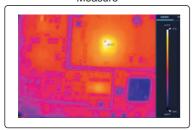

## **INFRARED THERMAL IMAGING CAMERA**



- For quick finding the current leakage or short circuit position when reparing PCBA
- For simulating the heating condition of the PCBA in a closed environment when designing
- ♦ With high limit alarm
- ♦ With software, data can be exported to Excel
- ◆ Flexible stand



Measure



Compare



3D Graph



Quick Locating



## **SPECIFICATION**

| IR image            | Resolution      | 260x200                          |
|---------------------|-----------------|----------------------------------|
|                     | Measuring range | -10°C - 120°C                    |
|                     | Accuracy        | ±3°                              |
|                     | Frame rate      | 25Hz                             |
|                     | Field of view   | Horizontal:34.4°, vertical:25.8° |
|                     | Lens            | Ø4mm                             |
|                     | Emissivity      | 0.1-1(adjustable)                |
| Data output         |                 | USB (Type C)                     |
| Working temperature |                 |