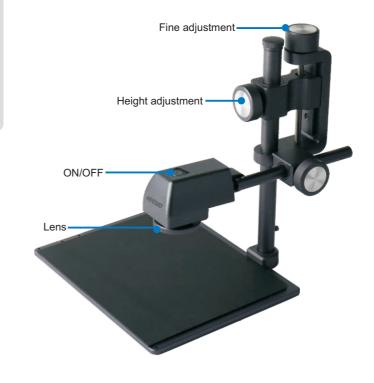

## **INCLUDED ACCESSORIES**

| Main unit              | 1pc |
|------------------------|-----|
| Stand                  | 1pc |
| USB cable and software | 1pc |
| AC/DC adapter          | 1pc |