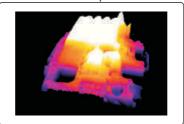

## **INFRARED THERMAL IMAGING CAMERA**



- For quick finding the current leakage or short circuit position when reparing PCBA
- For simulating the heating condition of the PCBA in a closed environment when designing
- ♦ With high limit alarm
- ♦ With software, data can be exported to Excel
- ◆ Flexible stand



Measure



Compare



3D Graph



Quick Locating



## **SPECIFICATION**

| IR image            | Resolution      | 260x200                          |
|---------------------|-----------------|----------------------------------|
|                     | Measuring range | -10°C - 120°C                    |
|                     | Accuracy        | ±3°                              |
|                     | Frame rate      | 25Hz                             |
|                     | Field of view   | Horizontal:34.4°, vertical:25.8° |
|                     | Lens            | Ø4mm                             |
|                     | Emissivity      | 0.1-1(adjustable)                |
| Data output         |                 | USB (Type C)                     |
| Working temperature |                 | -10°C-55°C