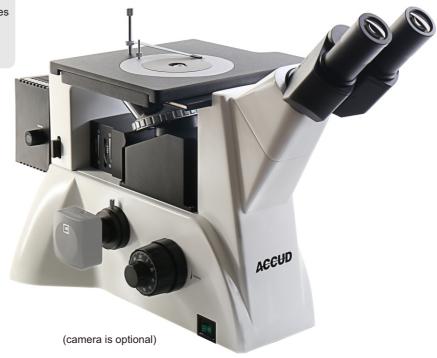

# MM1000A

ACCUD

# METALLURGICAL MICROSCOPE

- For high magnification observation and metallurgical image analysis
- Infinite optical system, can add accessories like polarizer, analyzer into optical path without image quality influence

#### SPECIFICATION

| Eyepiece(wide field)       | 10X(view field: Ø22mm)                                                                                                            |       |        |                |  |  |
|----------------------------|-----------------------------------------------------------------------------------------------------------------------------------|-------|--------|----------------|--|--|
| Objective(plan achromatic) | 10X                                                                                                                               | 20X   | 50X    | 100X(dry type) |  |  |
| Numerical aperture         | 0.25                                                                                                                              | 0.40  | 0.70   | 0.85           |  |  |
| Working distance           | 5mm                                                                                                                               | 8.8mm | 3.68mm | 0.4mm          |  |  |
| Stage                      | double layer                                                                                                                      |       |        |                |  |  |
|                            | size: 242×200mm                                                                                                                   |       |        |                |  |  |
|                            | travel: 30×30mm                                                                                                                   |       |        |                |  |  |
| Pupil distance             | 53-75mm(adjustable)                                                                                                               |       |        |                |  |  |
| Diopter adjustment         | ±5 diopter(one eyepiece)                                                                                                          |       |        |                |  |  |
| Illumination               | 6V/30W halogen lamp, brightness is adjustable with polarizer and analyzer, built-in green, yellow, blue filters and frosted glass |       |        |                |  |  |
| Weight                     | 11kg                                                                                                                              |       |        |                |  |  |