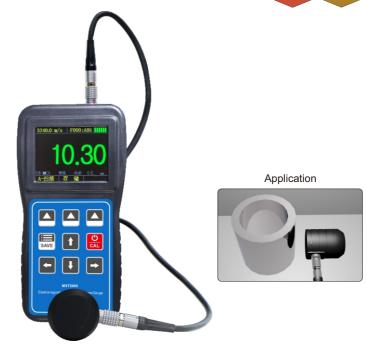

- Used to test the thickness of metal workpiece
- ◆ Can measure the workpiece with thick coating
- ♦ Wide range: up to 2000mm for steel
- ◆ Don't need any couplant
- ◆ The probe with magnetic
- ◆ Automatic power off

## **SPECIFICATION**

| OF ECILICATION                         |                                                          |  |
|----------------------------------------|----------------------------------------------------------|--|
| Max. range for steel                   | 2000mm                                                   |  |
| Max.coating thickness or air gap range | up to 6mm (depending on the object characteristics)      |  |
| Accuracy                               | 0.02mm                                                   |  |
| Units                                  | mm/inch                                                  |  |
| Resolution                             | 0.01mm                                                   |  |
| Type of ultrasonic wave                | transverse                                               |  |
| Gain range                             | 0-96 dB                                                  |  |
| Ultrasound velocity adjustment         | 400-9999m/s                                              |  |
| Frequency averaging signal             | 100-1000Hz                                               |  |
| Measurement methods                    | A-scan/B-scan/Echo/Echo Echo (Dual Echo)/Peak peak/Front |  |
| Output                                 | USB                                                      |  |
| Min. area to be measured               | Ø30mm                                                    |  |
| Working temperature                    | 0-40° C                                                  |  |
| Standard                               | ASTM E797/IS0 16809:2017/EN 14127/EN15317/EN12668-1      |  |
| Powersupply                            | Built-in Li-ion battery                                  |  |
| Weight                                 | 250g                                                     |  |
| Dimensions (LxWxH)                     | 153x76x37mm                                              |  |

## INCLUDED ACCESSORIES

| Main unit        | 1pc  |
|------------------|------|
| MST2000-ST Probe | 1pc  |
| Stand block      | 2pcs |
| AC/DC adapter    | 1pc  |