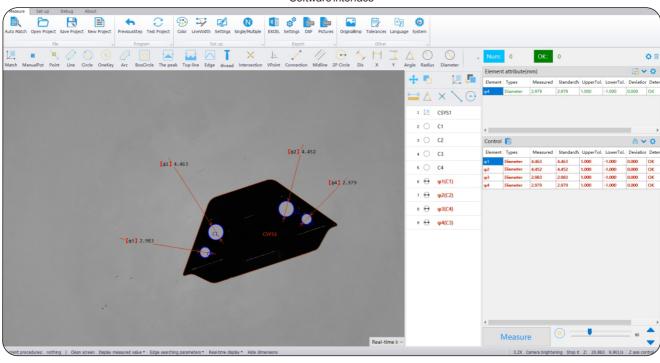

|
| Dimension            | 540×260×650mm                                                                                    |                                                                                      |
| Weight               | 50kg                                                                                             |                                                                                      |



#### **INCLUDED ACCESSORIES**

| Main unit  | 1pc |
|------------|-----|
| Computer   | 1pc |
| USB dongle | 1pc |

#### **OPTIONAL ACCESSORIES**

| Coaxial light *               | QVM-LG |
|-------------------------------|--------|
| Special angle surface light * | QVM-SL |

<sup>\*</sup> The light should be bought with main unit if needed

#### Software interface