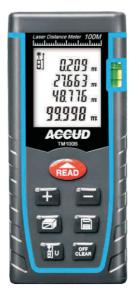

## **SPECIFICATION**

| Code                                         | TM40               | TM100B    |
|----------------------------------------------|--------------------|-----------|
| Measuring range                              | 0.1m-40m           | 0.1m-100m |
| Accuracy (at the prefect reflection surface) | 2mm                |           |
| Resolution                                   | 1mm                |           |
| Unit                                         | m/inch/ft          |           |
| Lightspot                                    | Ф8mm@40m           |           |
| Memory                                       | 20                 |           |
| Powersupply                                  | 2x1.5VAAAbatteries |           |
| Laser                                        | 635nm<1mW          |           |
| Weight                                       | 110g               |           |
| Dimension                                    | 120×54×30 mm       |           |

TM100B