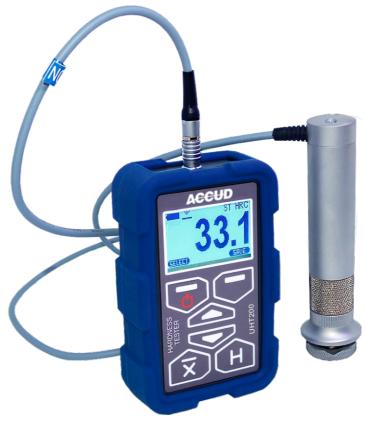

# **UHT200**

## **ULTRASONIC HARDNESS TESTER**

- Mainly used for small or thin-walled products as well as parts of complex shape or with areas that need to be tested in hard-to-reach places
- ◆ With a shockproof silicone case that prevents the device from malfunctioning
- ◆ Hardness scales: HV, HB, HRC and tensile strength Mpa
- ◆ Memory:256
- ◆ Automatic power off
- With special software for data processing
- With manufacturer inspection certificate

Measure small part

| SPECIFICATION                             |     |                      |
|-------------------------------------------|-----|----------------------|
| <b>M</b> easuring range                   | HRC | 20-70                |
|                                           | НВ  | 90-650               |
|                                           | HV  | 230-940              |
|                                           | Мра | 370-1740             |
| Accuracy                                  | HRC | ±1.5                 |
|                                           | НВ  | ±3%                  |
|                                           | HV  | ±3%                  |
| Min. workpiece thickness                  |     | 1mm                  |
| Min. workpiece diameter                   |     | 5mm                  |
| Max. workpiece surface roughness          |     | Ra:2.5µm             |
| Min. thickness of surface hardening layer |     | 0.1mm                |
| Min. test area                            |     | Ø1mm                 |
| Powersupply                               |     | Rechargeable battery |
| Dimension                                 |     | 122×65×24mm          |