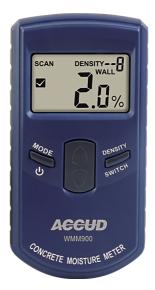

# **CONCRETE MOISTURE METER**

- Use high frequency electromagnetic wave method to measure wall or concrete moisture
- Different density can be selected according to different building materials, increase the accuracy

## **SPECIFICATION**

| Measuring range     | 0-40%          |
|---------------------|----------------|
| Accuracy            | ±2%            |
| Resolution          | 0.5 %          |
| Working temperature | 0 °C-40 °C     |
| Powersupply         | 3×AAA          |
| Dimension           | 132×67×26mm95g |
| Weight              | 95g            |