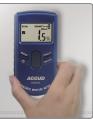

## WMM900

# **CONCRETE MOISTURE METER**



- Use high frequency electromagnetic wave method to measure wall or concrete moisture
- Different density can be selected according to different building materials, increase the accuracy

#### Measure wall moisture



#### Measure concrete moisture



## **SPECIFICATION**

| Measuring range     | 0-40%          |
|---------------------|----------------|
| Accuracy            | ±2%            |
| Resolution          | 0.5 %          |
| Working temperature | 0 °C-40 °C     |
| Powersupply         | 3×AAA          |
| Dimension           | 132×67×26mm95g |
| Weight              | 95g            |



### **INCLUDED ACCESSORIES**

| Main unit | 1рс  |
|-----------|------|
| Battery   | 3pcs |