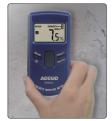

## WMM900

# **CONCRETE MOISTURE METER**



- Use high frequency electromagnetic wave method to measure wall or concrete moisture
- Different density can be selected according to different building materials, increase the accuracy

#### Measure wall moisture



#### Measure concrete moisture



## **SPECIFICATION**

| Measuring range     | 0-40%          |
|---------------------|----------------|
| Accuracy            | ±2%            |
| Resolution          | 0.5 %          |
| Working temperature | 0 °C-40 °C     |
| Powersupply         | 3×AAA          |
| Dimension           | 132×67×26mm95g |
| Weight              | 95g            |



### **INCLUDED ACCESSORIES**

| Main unit | 1рс  |
|-----------|------|
| Battery   | 3pcs |