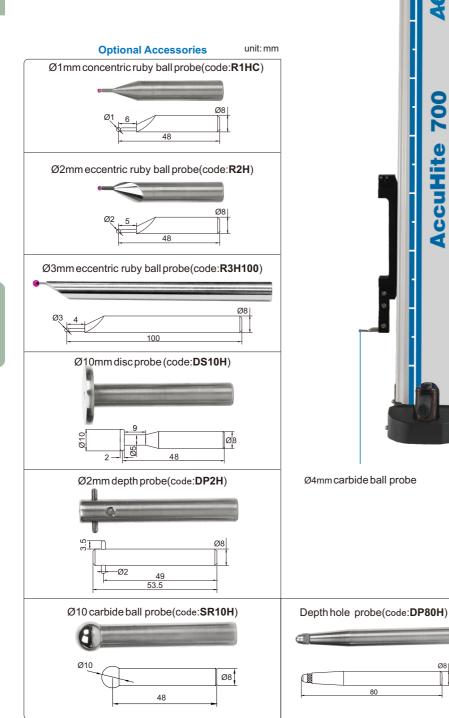

### INCLUDEDACCESSORIES

| Main unit                  | 1рс      |  |
|----------------------------|----------|--|
| Ø4x48mm carbide ball probe | 1рс      |  |
| Calibration block          | 1рс      |  |
| Software and USB cable     | 1pc each |  |
| Allen key                  | 1set     |  |
| AC/DC Adapter              | 1pc      |  |