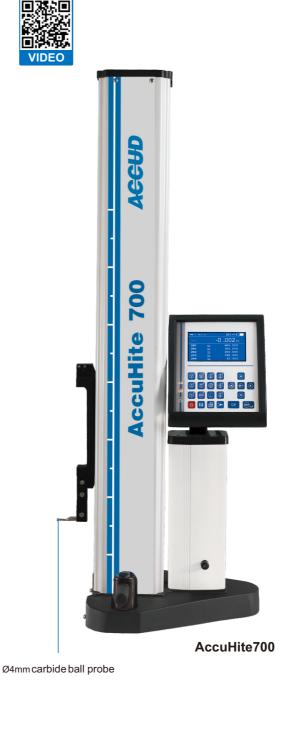

## AccuHite700/1000

## **1D HEIGHT GAGE**

- The instrument is only suitable for One-Dimensional measurement
- The probe moves up and down automatically
- Low and high limits with judgement
- Built-in air compressor provides smooth movement on granite surface plate.
- With re-chargeable battery, for 10 hours working
- With manufacturer inspection certificate