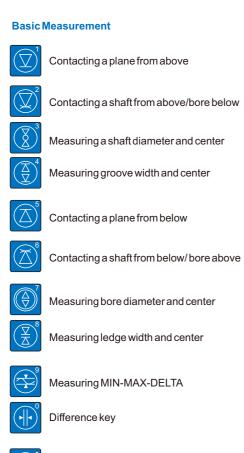

## AccuHite700/1000

## **1D HEIGHT GAGE**



- The instrument is only suitable for One-Dimensional measurement
- The probe moves up and down automatically
- Low and high limits with judgement
- Built-in air compressor provides smooth movement on granite surface plate.
- With re-chargeable battery, for 10 hours working
- With manufacturer inspection certificate







Ø8

80

HE GH.

# **1D HEIGHT GAGE**



Set references

Measuring job squareness

### SPECIFICATION

| SF LOI ICATION                      |                                                                          |              |
|-------------------------------------|--------------------------------------------------------------------------|--------------|
| Code                                | AccuHite700                                                              | AccuHite1000 |
| Range                               | 0-700mm                                                                  | 0-1000mm     |
| Expandable range                    | 1015mm                                                                   | 1315mm       |
| Squareness                          | 10µm