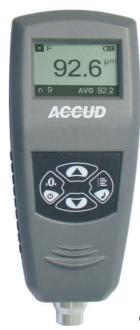

## **COATING THICKNESS GAUGE**

 F type probe: measure the thickness of non-magnetic coatings (zinc, copper, enamel, plastic and so on) on magnetic subtracts (iron, steel)

N type probe: measure the thickness of non-conductive coatings (varnish ,enamel, plastic and so on) on conductive subtracts (zinc, copper, aluminum)

- ◆ V-type probe to measure the cylinder easier
- ◆ Single and continuous working mode
- ◆ Low and high limits setting with judgement
- ◆ With average calculation function

| Code             | CF1250            | CN1250 |
|------------------|-------------------|--------|
| Probe type       | F                 | N      |
| Range            | 0∼1250µm          |        |
| Accuracy         | 2μm(0~100μm)      |        |
|                  | 2%(100~1250µm)    |        |
| Resolution       | 0.1µm (0~999µm)   |        |
|                  | 1μm (1000~1250μm) |        |
| Memory           | 500               |        |
| Powersupply      | 3xAAA batteries   |        |
| Dimension(L×W×H) | 150×50×29mm       |        |
| Weight           | 170g              |        |