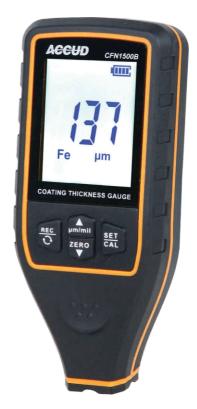

# **CFN1500B**

## **COATING THICKNESS GAUGE**

- ◆ Integrated F and N type probe
- F type probe is used to measure the thickness of non-magnetic coatings (zinc, copper, enamel, plastic and so on) on magnetic subtracts (iron, steel)
  - $N\,type\,probe\,is\,used\,to\,measure\,the\,thickness$ of non-conductive coatings (varnish, enamel, plastic and so on) on conductive subtracts (zinc, copper, aluminum)
- ◆ Large display screen
- ◆ V-type probe to make the cylinder measurement easier
- ◆ With um/mil unit conversion
- ◆ Automatic power on/off
- ◆ With back light