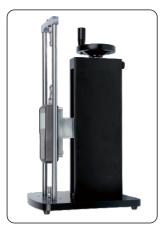

## DIGITAL FORCE GAUGE

Stand(Code: FS1000, Optional)

**SPECIFICATION** 

v-type

knife-edge

DF200

AEEUD

也

## **OPTIONAL ACCESSORIES**

| Printer | PR100  |
|---------|--------|
| Stand   | FS1000 |