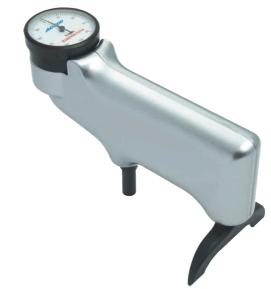

## **BARCOL HARDNESS TESTER**

- To measure the hardness of thick workpieces made of pure aluminum, aluminum alloy, fiber reinforced plastic, hard plastic, etc.
- ◆ Comforms to ASTM B648-2000

## **SPECIFICATION**

| Hardness range           | 0~100HBa(25~150HBW)                      |
|--------------------------|------------------------------------------|
| Graduation               | 1HBa                                     |
| Accuracy                 | ±2HBa (42 ~ 52HBa)<br>±1HBa (84 ~ 88HBa) |
| Min. workpiece thickness | 0.8mm                                    |
| Dimension                | 142×65×90mm                              |
| Weight                   | 500g                                     |