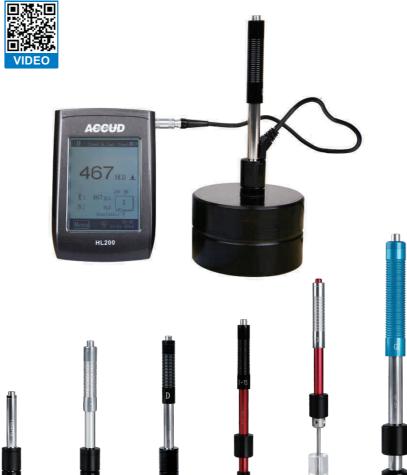

# HL200

# **PORTABLE HARDNESS TESTER**

- Touch screen, with backlight
- Based on HL scale, converted to other hardness scales (HV, HB, HRC, HRB, HS) and tensile strength Mpa
- With wireless printer
- Can set impact direction
- Memory: 500
- Low and high limits with judgement
- Automatic power off
- Conforms to the standard ASTM A956-02

Wireless printer (included)

Support ring (12pcs/set, optional)

C(optional) D(inclu

D(included) D+15(optional) DL(optional)

G(optional)

### SPECIFICATION

| Resolution                       | 1HLD, 1HV, 1HB, 0.1HRC, 0.1HRB, 1HS, 1MPa |
|----------------------------------|-------------------------------------------|
| Accuracy                         | ±6HLD/0.6HRC(HLD=800)                     |
| Min. workpiece weight            | >5kg (directly)                           |
|                                  | >2kg (on solid support)                   |
|                                  | >0.1kg (coupled on large plate)           |
| Min. workpiece thickness         | >5mm                                      |
| Min. workpiece diameter          | >22mm                                     |
| Max. workpiece surface roughness | Ra<1.6µm                                  |
| Power                            | Rechargeable battery                      |
| Dimension                        | 135×83×24mm                               |

#### **INCLUDED ACCESSORIES**

| Main unit                    | 1pc      |
|------------------------------|----------|
| Wireless printer             | 1pc      |
| Testblock                    | 1pc      |
| Small support ring and brush | 1pc each |
| USB cable and software       | 1pc      |
| Charger                      | 2pcs     |

### **OPTIONAL ACCESSORIES**

| Impact device DC          | HL200-DC  |
|---------------------------|-----------|
| Impact device C           | HL200-C   |
| Impact device D+15        | HL200-D15 |
| Impact device DL          | HL200-DL  |
| Impact device G           | HL200-G   |
| Support ring (12pcs /set) | HL-SP     |