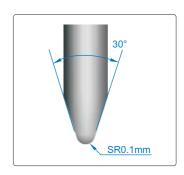

## **SHORE HARDNESS TESTER**

- ◆ Conforms to ISO868, ISO7619, ASTM D 2240
- With peak value indicator

HSM1A indenter

HSM5D indenter

## **SPECIFICATION**

| Code                | HSM1A                               | HSM5D                           |
|---------------------|-------------------------------------|---------------------------------|
| Scale               | HA(Shore A)                         | HD(Shore D)                     |
| For material        | soft plastic, rubber, leather, etc. | hard plastic, hard rubber, etc. |
| Measuring range     | 20~90HA                             | 20~90HD                         |
| Graduation          | 1HA                                 | 1HD                             |
| Accuracy            | ±1HA                                | ±1HD                            |
| Indenter protrusion | 2.5mm                               |                                 |
| Weight              | 500g                                |                                 |