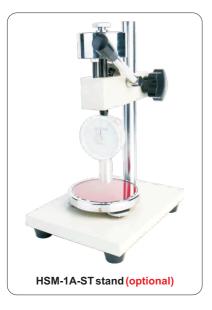

## **OPTIONAL ACCESSORIES**

| Stand for HSM1A | HSM-1A-ST |
|-----------------|-----------|
| Stand for HSM5D | HSM-5D-ST |