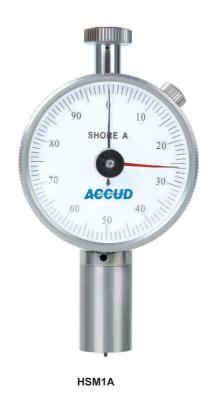

## **SHORE HARDNESS TESTER**

- ◆ Conforms to ISO868, ISO7619, ASTM D 2240
- With peak value indicator

HSM1A indenter

HSM5D indenter

## **SPECIFICATION**

| Code                | HSM1A                               | HSM5D                           |
|---------------------|-------------------------------------|---------------------------------|
| Scale               | HA(Shore A)                         | HD(Shore D)                     |
| For material        | soft plastic, rubber, leather, etc. | hard plastic, hard rubber, etc. |
| Measuring range     | 20~90HA                             | 20~90HD                         |
| Graduation          | 1HA                                 | 1HD                             |
| Accuracy            | ±1HA                                | ±1HD                            |
| Indenter protrusion | 2.5mm                               |                                 |
| Weight              | 500g                                |                                 |