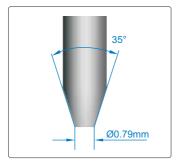

## **SHORE HARDNESS TESTER**

- ◆ Conforms to ISO868, ISO7619, ASTM D 2240
- With peak value indicator

HSM1A indenter

HSM5D indenter

## **SPECIFICATION**

| Code                | HSM1A                               | HSM5D                           |
|---------------------|-------------------------------------|---------------------------------|
| Scale               | HA(Shore A)                         | HD(Shore D)                     |
| For material        | soft plastic, rubber, leather, etc. | hard plastic, hard rubber, etc. |
| Measuring range     | 20~90HA                             | 20~90HD                         |
| Graduation          | 1HA                                 | 1HD                             |
| Accuracy            | ±1HA                                | ±1HD                            |
| Indenter protrusion | 2.5mm                               |                                 |
| Weight              | 500g                                |                                 |