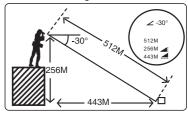

## LASER DISTANCE METER

◆ IP54 protection

TM1200

- Can measure distance, angle and speed
- Power off automatically

Distance, angle measurement

Speed measurement