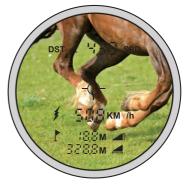

## LASER DISTANCE METER

◆ IP54 protection

TM1200

- Can measure distance, angle and speed
- Power off automatically

Distance, angle measurement

Speed measurement